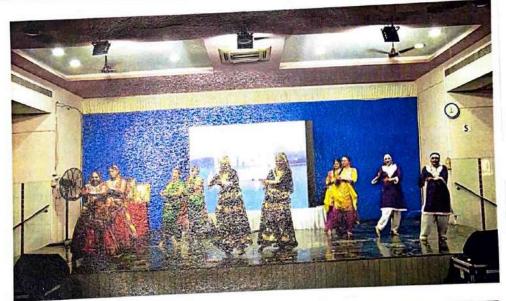

#### **Activity Report**

| 22   |   |  |
|------|---|--|
| Date | • |  |
| Date |   |  |

| Academic Year         | 2017-18                                                                                                                                                                                                                                                                                                                                                                                                                                               |
|-----------------------|-------------------------------------------------------------------------------------------------------------------------------------------------------------------------------------------------------------------------------------------------------------------------------------------------------------------------------------------------------------------------------------------------------------------------------------------------------|
| Name of the Activity  | Annual Cultural Day                                                                                                                                                                                                                                                                                                                                                                                                                                   |
|                       | All students of Institute                                                                                                                                                                                                                                                                                                                                                                                                                             |
| Number Of Students    | College Campus                                                                                                                                                                                                                                                                                                                                                                                                                                        |
| Venue<br>Brief Report | The Annual Cultural Day for students was conducted by the Institute in the month of January .Cultural Day include singing, dance which love the magic of fun and joy into the events .On the day Participants from individual and groups who excelled in the competition received the award consisting of momentous and certificate .At The end students enjoyed delicious meal with the memories of the whole event that will be cherished lifelong. |

#### **Activity Report**

|                       | 2018-19                                                                                                                                                                                                                                                                                     |
|-----------------------|---------------------------------------------------------------------------------------------------------------------------------------------------------------------------------------------------------------------------------------------------------------------------------------------|
| Academic Year         | Annual Cultural Day                                                                                                                                                                                                                                                                         |
| Name of the Activity  | All students of Institute                                                                                                                                                                                                                                                                   |
| Number Of Students    | College Campus                                                                                                                                                                                                                                                                              |
| Venue<br>Brief Report | The Annual Cultural Day for students was conducted by the Institute in the month of January .Cultural Day include singing, dance which love the magic of fun and joy into the events .On the day Participants from individual and groups who excelled in the competition received the award |
|                       | consisting of momentous and certificate  .At The end students enjoyed delicious meal with the memories of the whole event that will be cherished lifelong.                                                                                                                                  |

#### **Activity Report**

| Academic Year        | 2019-20                                                                                                                                                                                                                                                                                                                                                                                                                                               |
|----------------------|-------------------------------------------------------------------------------------------------------------------------------------------------------------------------------------------------------------------------------------------------------------------------------------------------------------------------------------------------------------------------------------------------------------------------------------------------------|
| Name of the Activity | Annual Cultural Day                                                                                                                                                                                                                                                                                                                                                                                                                                   |
| Number Of Students   | All students of Institute                                                                                                                                                                                                                                                                                                                                                                                                                             |
| Venue                | College Campus                                                                                                                                                                                                                                                                                                                                                                                                                                        |
| Brief Report         | The Annual Cultural Day for students was conducted by the Institute in the month of January .Cultural Day include singing, dance which love the magic of fun and joy into the events .On the day Participants from individual and groups who excelled in the competition received the award consisting of momentous and certificate .At The end students enjoyed delicious meal with the memories of the whole event that will be cherished lifelong. |

#### **Activity Report**

| Academic Year        | 2020-21                                                                                                                                                                                                                                                                                                                                                                                                                                               |
|----------------------|-------------------------------------------------------------------------------------------------------------------------------------------------------------------------------------------------------------------------------------------------------------------------------------------------------------------------------------------------------------------------------------------------------------------------------------------------------|
| Name of the Activity | Annual Cultural Day                                                                                                                                                                                                                                                                                                                                                                                                                                   |
| Number Of Students   | All students of Institute                                                                                                                                                                                                                                                                                                                                                                                                                             |
| Venue                | College Campus                                                                                                                                                                                                                                                                                                                                                                                                                                        |
| Brief Report         | The Annual Cultural Day for students was conducted by the Institute in the month of January .Cultural Day include singing, dance which love the magic of fun and joy into the events .On the day Participants from individual and groups who excelled in the competition received the award consisting of momentous and certificate .At The end students enjoyed delicious meal with the memories of the whole event that will be cherished lifelong. |

#### **Activity Report**

| Academic Year        | 2021-22                                                                                                                                                                                                                                                                                                                                                                                                                                               |  |
|----------------------|-------------------------------------------------------------------------------------------------------------------------------------------------------------------------------------------------------------------------------------------------------------------------------------------------------------------------------------------------------------------------------------------------------------------------------------------------------|--|
| Name of the Activity | Annual Cultural Day                                                                                                                                                                                                                                                                                                                                                                                                                                   |  |
| Number Of Students   | All students of Institute                                                                                                                                                                                                                                                                                                                                                                                                                             |  |
| Venue                | College Campus                                                                                                                                                                                                                                                                                                                                                                                                                                        |  |
| Brief Report         | The Annual Cultural Day for students was conducted by the Institute in the month of January .Cultural Day include singing, dance which love the magic of fun and joy into the events .On the day Participants from individual and groups who excelled in the competition received the award consisting of momentous and certificate .At The end students enjoyed delicious meal with the memories of the whole event that will be cherished lifelong. |  |