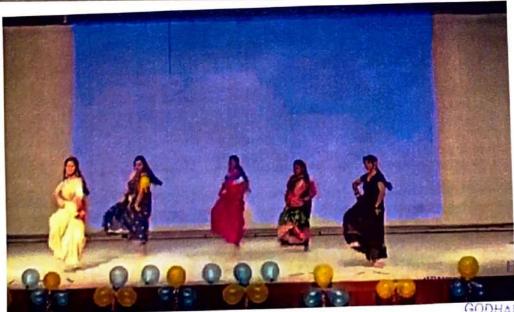

#### **Activity Report**

| 22   |   |  |
|------|---|--|
| Date | • |  |
| Date |   |  |

| Academic Year         | 2017-18                                                                                                                                                                                                                                                                                                                                                                                                                                               |
|-----------------------|-------------------------------------------------------------------------------------------------------------------------------------------------------------------------------------------------------------------------------------------------------------------------------------------------------------------------------------------------------------------------------------------------------------------------------------------------------|
| Name of the Activity  | Annual Cultural Day                                                                                                                                                                                                                                                                                                                                                                                                                                   |
|                       | All students of Institute                                                                                                                                                                                                                                                                                                                                                                                                                             |
| Number Of Students    | College Campus                                                                                                                                                                                                                                                                                                                                                                                                                                        |
| Venue<br>Brief Report | The Annual Cultural Day for students was conducted by the Institute in the month of January .Cultural Day include singing, dance which love the magic of fun and joy into the events .On the day Participants from individual and groups who excelled in the competition received the award consisting of momentous and certificate .At The end students enjoyed delicious meal with the memories of the whole event that will be cherished lifelong. |

#### **Activity Report**

|                       | 2018-19                                                                                                                                                                                                                                                                                     |
|-----------------------|---------------------------------------------------------------------------------------------------------------------------------------------------------------------------------------------------------------------------------------------------------------------------------------------|
| Academic Year         | Annual Cultural Day                                                                                                                                                                                                                                                                         |
| Name of the Activity  | All students of Institute                                                                                                                                                                                                                                                                   |
| Number Of Students    | College Campus                                                                                                                                                                                                                                                                              |
| Venue<br>Brief Report | The Annual Cultural Day for students was conducted by the Institute in the month of January .Cultural Day include singing, dance which love the magic of fun and joy into the events .On the day Participants from individual and groups who excelled in the competition received the award |
|                       | consisting of momentous and certificate  .At The end students enjoyed delicious meal with the memories of the whole event that will be cherished lifelong.                                                                                                                                  |

#### **Activity Report**

| Academic Year        | 2019-20                                                                                                                                                                                                                                                                                                                                                                                                                                               |
|----------------------|-------------------------------------------------------------------------------------------------------------------------------------------------------------------------------------------------------------------------------------------------------------------------------------------------------------------------------------------------------------------------------------------------------------------------------------------------------|
| Name of the Activity | Annual Cultural Day                                                                                                                                                                                                                                                                                                                                                                                                                                   |
| Number Of Students   | All students of Institute                                                                                                                                                                                                                                                                                                                                                                                                                             |
| Venue                | College Campus                                                                                                                                                                                                                                                                                                                                                                                                                                        |
| Brief Report         | The Annual Cultural Day for students was conducted by the Institute in the month of January .Cultural Day include singing, dance which love the magic of fun and joy into the events .On the day Participants from individual and groups who excelled in the competition received the award consisting of momentous and certificate .At The end students enjoyed delicious meal with the memories of the whole event that will be cherished lifelong. |

#### **Activity Report**

| Academic Year        | 2020-21                                                                                                                                                                                                                                                                                                                                                                                                                                               |
|----------------------|-------------------------------------------------------------------------------------------------------------------------------------------------------------------------------------------------------------------------------------------------------------------------------------------------------------------------------------------------------------------------------------------------------------------------------------------------------|
| Name of the Activity | Annual Cultural Day                                                                                                                                                                                                                                                                                                                                                                                                                                   |
| Number Of Students   | All students of Institute                                                                                                                                                                                                                                                                                                                                                                                                                             |
| Venue                | College Campus                                                                                                                                                                                                                                                                                                                                                                                                                                        |
| Brief Report         | The Annual Cultural Day for students was conducted by the Institute in the month of January .Cultural Day include singing, dance which love the magic of fun and joy into the events .On the day Participants from individual and groups who excelled in the competition received the award consisting of momentous and certificate .At The end students enjoyed delicious meal with the memories of the whole event that will be cherished lifelong. |

#### **Activity Report**

| Academic Year        | 2021-22                                                                                                                                                                                                                                                                                                                                                                                                                                               |  |
|----------------------|-------------------------------------------------------------------------------------------------------------------------------------------------------------------------------------------------------------------------------------------------------------------------------------------------------------------------------------------------------------------------------------------------------------------------------------------------------|--|
| Name of the Activity | Annual Cultural Day                                                                                                                                                                                                                                                                                                                                                                                                                                   |  |
| Number Of Students   | All students of Institute                                                                                                                                                                                                                                                                                                                                                                                                                             |  |
| Venue                | College Campus                                                                                                                                                                                                                                                                                                                                                                                                                                        |  |
| Brief Report         | The Annual Cultural Day for students was conducted by the Institute in the month of January .Cultural Day include singing, dance which love the magic of fun and joy into the events .On the day Participants from individual and groups who excelled in the competition received the award consisting of momentous and certificate .At The end students enjoyed delicious meal with the memories of the whole event that will be cherished lifelong. |  |