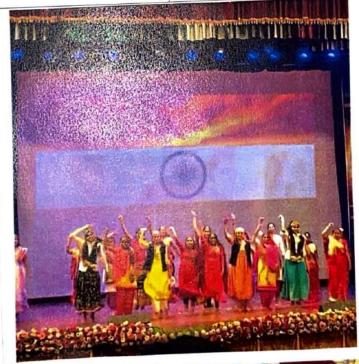

#### **Activity Report**

| 22   |   |  |
|------|---|--|
| Date | • |  |
| Date |   |  |

| Academic Year         | 2017-18                                                                                                                                                                                                                                                                                                                                                                                                                                               |
|-----------------------|-------------------------------------------------------------------------------------------------------------------------------------------------------------------------------------------------------------------------------------------------------------------------------------------------------------------------------------------------------------------------------------------------------------------------------------------------------|
| Name of the Activity  | Annual Cultural Day                                                                                                                                                                                                                                                                                                                                                                                                                                   |
|                       | All students of Institute                                                                                                                                                                                                                                                                                                                                                                                                                             |
| Number Of Students    | College Campus                                                                                                                                                                                                                                                                                                                                                                                                                                        |
| Venue<br>Brief Report | The Annual Cultural Day for students was conducted by the Institute in the month of January .Cultural Day include singing, dance which love the magic of fun and joy into the events .On the day Participants from individual and groups who excelled in the competition received the award consisting of momentous and certificate .At The end students enjoyed delicious meal with the memories of the whole event that will be cherished lifelong. |

#### **Activity Report**

|                       | 2018-19                                                                                                                                                                                                                                                                                     |
|-----------------------|---------------------------------------------------------------------------------------------------------------------------------------------------------------------------------------------------------------------------------------------------------------------------------------------|
| Academic Year         | Annual Cultural Day                                                                                                                                                                                                                                                                         |
| Name of the Activity  | All students of Institute                                                                                                                                                                                                                                                                   |
| Number Of Students    | College Campus                                                                                                                                                                                                                                                                              |
| Venue<br>Brief Report | The Annual Cultural Day for students was conducted by the Institute in the month of January .Cultural Day include singing, dance which love the magic of fun and joy into the events .On the day Participants from individual and groups who excelled in the competition received the award |
|                       | consisting of momentous and certificate  .At The end students enjoyed delicious meal with the memories of the whole event that will be cherished lifelong.                                                                                                                                  |

#### **Activity Report**

| Academic Year        | 2019-20                                                                                                                                                                                                                                                                                                                                                                                                                                               |
|----------------------|-------------------------------------------------------------------------------------------------------------------------------------------------------------------------------------------------------------------------------------------------------------------------------------------------------------------------------------------------------------------------------------------------------------------------------------------------------|
| Name of the Activity | Annual Cultural Day                                                                                                                                                                                                                                                                                                                                                                                                                                   |
| Number Of Students   | All students of Institute                                                                                                                                                                                                                                                                                                                                                                                                                             |
| Venue                | College Campus                                                                                                                                                                                                                                                                                                                                                                                                                                        |
| Brief Report         | The Annual Cultural Day for students was conducted by the Institute in the month of January .Cultural Day include singing, dance which love the magic of fun and joy into the events .On the day Participants from individual and groups who excelled in the competition received the award consisting of momentous and certificate .At The end students enjoyed delicious meal with the memories of the whole event that will be cherished lifelong. |

#### **Activity Report**

| Academic Year        | 2020-21                                                                                                                                                                                                                                                                                                                                                                                                                                               |
|----------------------|-------------------------------------------------------------------------------------------------------------------------------------------------------------------------------------------------------------------------------------------------------------------------------------------------------------------------------------------------------------------------------------------------------------------------------------------------------|
| Name of the Activity | Annual Cultural Day                                                                                                                                                                                                                                                                                                                                                                                                                                   |
| Number Of Students   | All students of Institute                                                                                                                                                                                                                                                                                                                                                                                                                             |
| Venue                | College Campus                                                                                                                                                                                                                                                                                                                                                                                                                                        |
| Brief Report         | The Annual Cultural Day for students was conducted by the Institute in the month of January .Cultural Day include singing, dance which love the magic of fun and joy into the events .On the day Participants from individual and groups who excelled in the competition received the award consisting of momentous and certificate .At The end students enjoyed delicious meal with the memories of the whole event that will be cherished lifelong. |

#### **Activity Report**

| Academic Year        | 2021-22                                                                                                                                                                                                                                                                                                                                                                                                                                               |  |
|----------------------|-------------------------------------------------------------------------------------------------------------------------------------------------------------------------------------------------------------------------------------------------------------------------------------------------------------------------------------------------------------------------------------------------------------------------------------------------------|--|
| Name of the Activity | Annual Cultural Day                                                                                                                                                                                                                                                                                                                                                                                                                                   |  |
| Number Of Students   | All students of Institute                                                                                                                                                                                                                                                                                                                                                                                                                             |  |
| Venue                | College Campus                                                                                                                                                                                                                                                                                                                                                                                                                                        |  |
| Brief Report         | The Annual Cultural Day for students was conducted by the Institute in the month of January .Cultural Day include singing, dance which love the magic of fun and joy into the events .On the day Participants from individual and groups who excelled in the competition received the award consisting of momentous and certificate .At The end students enjoyed delicious meal with the memories of the whole event that will be cherished lifelong. |  |