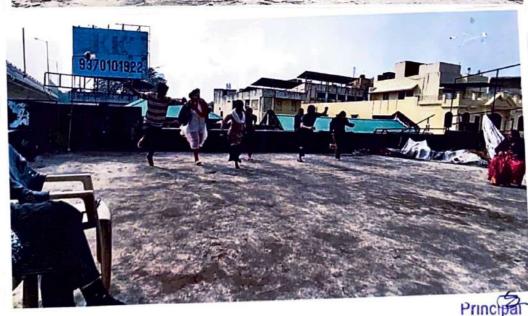

#### **Activity Report**

| Academic Year        | 2017-18                                                                                                                                                                                                                                                                                                                            |
|----------------------|------------------------------------------------------------------------------------------------------------------------------------------------------------------------------------------------------------------------------------------------------------------------------------------------------------------------------------|
| Name of the Activity | Annual Sports Day                                                                                                                                                                                                                                                                                                                  |
| Number Of Students   | All students of Institute                                                                                                                                                                                                                                                                                                          |
| Venue                | College Campus                                                                                                                                                                                                                                                                                                                     |
| Brief Report         | The Annual Sports Day event was conducted by the Institute in the month of January where various competition took place. The event was reserved for sports event where competitions like Carom, Chess, Kabbadi, Kho-kho conducted. Finally the event with prize distribution ceremony with big smiles on the face of participants. |

#### **Activity Report**

| Academic Year        | 2018-19                                                                                                                                                                                                                                                                                                                            |
|----------------------|------------------------------------------------------------------------------------------------------------------------------------------------------------------------------------------------------------------------------------------------------------------------------------------------------------------------------------|
| Name of the Activity | Annual Sports Day                                                                                                                                                                                                                                                                                                                  |
| Number Of Students   | All students of Institute                                                                                                                                                                                                                                                                                                          |
|                      | College Campus                                                                                                                                                                                                                                                                                                                     |
| Venue Brief Report   | The Annual Sports Day event was conducted by the Institute in the month of January where various competition took place. The event was reserved for sports event where competitions like Carom, Chess, Kabbadi, Kho-kho conducted. Finally the event with prize distribution ceremony with big smiles on the face of participants. |

#### **Activity Report**

| Academic Year        | 2019-20                                                                                                                                                                                                                                                                                                                            |  |  |
|----------------------|------------------------------------------------------------------------------------------------------------------------------------------------------------------------------------------------------------------------------------------------------------------------------------------------------------------------------------|--|--|
| Name of the Activity |                                                                                                                                                                                                                                                                                                                                    |  |  |
| Number Of Students   | Annual Sports Day                                                                                                                                                                                                                                                                                                                  |  |  |
| Venue                | All students of Institute                                                                                                                                                                                                                                                                                                          |  |  |
| Brief Report         | College Campus                                                                                                                                                                                                                                                                                                                     |  |  |
| Brief Report         | The Annual Sports Day event was conducted by the Institute in the month of January where various competition took place. The event was reserved for sports event where competitions like Carom, Chess, Kabbadi, Kho-kho conducted. Finally the event with prize distribution ceremony with big smiles on the face of participants. |  |  |

#### **Activity Report**

| Academic Year        | 2020-21                                                                                                                                                                                                                                                                                                                            |
|----------------------|------------------------------------------------------------------------------------------------------------------------------------------------------------------------------------------------------------------------------------------------------------------------------------------------------------------------------------|
| Name of the Activity | Annual Sports Day                                                                                                                                                                                                                                                                                                                  |
| Number Of Students   | All students of Institute                                                                                                                                                                                                                                                                                                          |
| Venue                | College Campus                                                                                                                                                                                                                                                                                                                     |
| Brief Report         | The Annual Sports Day event was conducted by the Institute in the month of January where various competition took place. The event was reserved for sports event where competitions like Carom, Chess, Kabbadi, Kho-kho conducted. Finally the event with prize distribution ceremony with big smiles on the face of participants. |

#### **Activity Report**

| Academic Year        | 2021-22                                                                                                                                                                                                                                                                                                                            |
|----------------------|------------------------------------------------------------------------------------------------------------------------------------------------------------------------------------------------------------------------------------------------------------------------------------------------------------------------------------|
| Name of the Activity | Annual Sports Day                                                                                                                                                                                                                                                                                                                  |
| Number Of Students   | All students of Institute                                                                                                                                                                                                                                                                                                          |
| Venue                | College Campus                                                                                                                                                                                                                                                                                                                     |
| Brief Report         | The Annual Sports Day event was conducted by the Institute in the month of January where various competition took place. The event was reserved for sports event where competitions like Carom, Chess, Kabbadi, Kho-kho conducted. Finally the event with prize distribution ceremony with big smiles on the face of participants. |