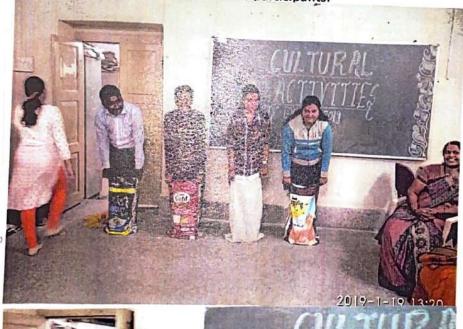

#### **Activity Report**

| Academic Year        | 2019-20                                                                                                                                                                                                                                                                                                                                                                                                                                               |
|----------------------|-------------------------------------------------------------------------------------------------------------------------------------------------------------------------------------------------------------------------------------------------------------------------------------------------------------------------------------------------------------------------------------------------------------------------------------------------------|
| Name of the Activity | Annual Cultural Day                                                                                                                                                                                                                                                                                                                                                                                                                                   |
| Number Of Students   | All students of Institute                                                                                                                                                                                                                                                                                                                                                                                                                             |
| Venue                | College Campus                                                                                                                                                                                                                                                                                                                                                                                                                                        |
| Brief Report         | The Annual Cultural Day for students was conducted by the Institute in the month of January .Cultural Day include singing, dance which love the magic of fun and joy into the events .On the day Participants from individual and groups who excelled in the competition received the award consisting of momentous and certificate .At The end students enjoyed delicious meal with the memories of the whole event that will be cherished lifelong. |