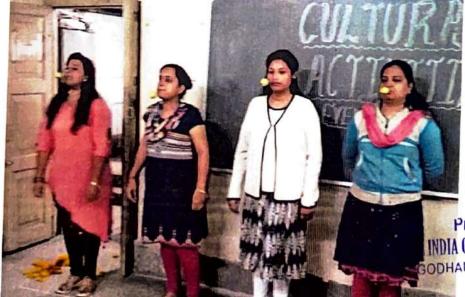

#### **Activity Report**

| Academic Year        | 2019-20                                                                                                                                                                                                                                                                                                                                                                                                                                               |
|----------------------|-------------------------------------------------------------------------------------------------------------------------------------------------------------------------------------------------------------------------------------------------------------------------------------------------------------------------------------------------------------------------------------------------------------------------------------------------------|
| Name of the Activity | Annual Cultural Day                                                                                                                                                                                                                                                                                                                                                                                                                                   |
| Number Of Students   | All students of Institute                                                                                                                                                                                                                                                                                                                                                                                                                             |
| Venue                | College Campus                                                                                                                                                                                                                                                                                                                                                                                                                                        |
| Brief Report         | The Annual Cultural Day for students was conducted by the Institute in the month of January .Cultural Day include singing, dance which love the magic of fun and joy into the events .On the day Participants from individual and groups who excelled in the competition received the award consisting of momentous and certificate .At The end students enjoyed delicious meal with the memories of the whole event that will be cherished lifelong. |