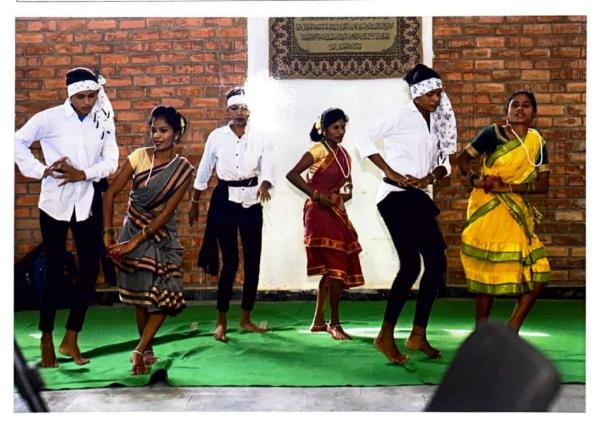

#### **Activity Report**

| 22   |   |  |
|------|---|--|
| Date | • |  |
| Date |   |  |

| Academic Year         | 2017-18                                                                                                                                                                                                                                                                                                                                                                                                                                               |
|-----------------------|-------------------------------------------------------------------------------------------------------------------------------------------------------------------------------------------------------------------------------------------------------------------------------------------------------------------------------------------------------------------------------------------------------------------------------------------------------|
| Name of the Activity  | Annual Cultural Day                                                                                                                                                                                                                                                                                                                                                                                                                                   |
|                       | All students of Institute                                                                                                                                                                                                                                                                                                                                                                                                                             |
| Number Of Students    | College Campus                                                                                                                                                                                                                                                                                                                                                                                                                                        |
| Venue<br>Brief Report | The Annual Cultural Day for students was conducted by the Institute in the month of January .Cultural Day include singing, dance which love the magic of fun and joy into the events .On the day Participants from individual and groups who excelled in the competition received the award consisting of momentous and certificate .At The end students enjoyed delicious meal with the memories of the whole event that will be cherished lifelong. |

#### **Activity Report**

|                       | 2018-19                                                                                                                                                                                                                                                                                     |
|-----------------------|---------------------------------------------------------------------------------------------------------------------------------------------------------------------------------------------------------------------------------------------------------------------------------------------|
| Academic Year         | Annual Cultural Day                                                                                                                                                                                                                                                                         |
| Name of the Activity  | All students of Institute                                                                                                                                                                                                                                                                   |
| Number Of Students    | College Campus                                                                                                                                                                                                                                                                              |
| Venue<br>Brief Report | The Annual Cultural Day for students was conducted by the Institute in the month of January .Cultural Day include singing, dance which love the magic of fun and joy into the events .On the day Participants from individual and groups who excelled in the competition received the award |
|                       | consisting of momentous and certificate  .At The end students enjoyed delicious meal with the memories of the whole event that will be cherished lifelong.                                                                                                                                  |

#### **Activity Report**

| Academic Year        | 2019-20                                                                                                                                                                                                                                                                                                                                                                                                                                               |
|----------------------|-------------------------------------------------------------------------------------------------------------------------------------------------------------------------------------------------------------------------------------------------------------------------------------------------------------------------------------------------------------------------------------------------------------------------------------------------------|
| Name of the Activity | Annual Cultural Day                                                                                                                                                                                                                                                                                                                                                                                                                                   |
| Number Of Students   | All students of Institute                                                                                                                                                                                                                                                                                                                                                                                                                             |
| Venue                | College Campus                                                                                                                                                                                                                                                                                                                                                                                                                                        |
| Brief Report         | The Annual Cultural Day for students was conducted by the Institute in the month of January .Cultural Day include singing, dance which love the magic of fun and joy into the events .On the day Participants from individual and groups who excelled in the competition received the award consisting of momentous and certificate .At The end students enjoyed delicious meal with the memories of the whole event that will be cherished lifelong. |

#### **Activity Report**

| Academic Year        | 2020-21                                                                                                                                                                                                                                                                                                                                                                                                                                               |
|----------------------|-------------------------------------------------------------------------------------------------------------------------------------------------------------------------------------------------------------------------------------------------------------------------------------------------------------------------------------------------------------------------------------------------------------------------------------------------------|
| Name of the Activity | Annual Cultural Day                                                                                                                                                                                                                                                                                                                                                                                                                                   |
| Number Of Students   | All students of Institute                                                                                                                                                                                                                                                                                                                                                                                                                             |
| Venue                | College Campus                                                                                                                                                                                                                                                                                                                                                                                                                                        |
| Brief Report         | The Annual Cultural Day for students was conducted by the Institute in the month of January .Cultural Day include singing, dance which love the magic of fun and joy into the events .On the day Participants from individual and groups who excelled in the competition received the award consisting of momentous and certificate .At The end students enjoyed delicious meal with the memories of the whole event that will be cherished lifelong. |

#### **Activity Report**

| Academic Year        | 2021-22                                                                                                                                                                                                                                                                                                                                                                                                                                               |  |
|----------------------|-------------------------------------------------------------------------------------------------------------------------------------------------------------------------------------------------------------------------------------------------------------------------------------------------------------------------------------------------------------------------------------------------------------------------------------------------------|--|
| Name of the Activity | Annual Cultural Day                                                                                                                                                                                                                                                                                                                                                                                                                                   |  |
| Number Of Students   | All students of Institute                                                                                                                                                                                                                                                                                                                                                                                                                             |  |
| Venue                | College Campus                                                                                                                                                                                                                                                                                                                                                                                                                                        |  |
| Brief Report         | The Annual Cultural Day for students was conducted by the Institute in the month of January .Cultural Day include singing, dance which love the magic of fun and joy into the events .On the day Participants from individual and groups who excelled in the competition received the award consisting of momentous and certificate .At The end students enjoyed delicious meal with the memories of the whole event that will be cherished lifelong. |  |