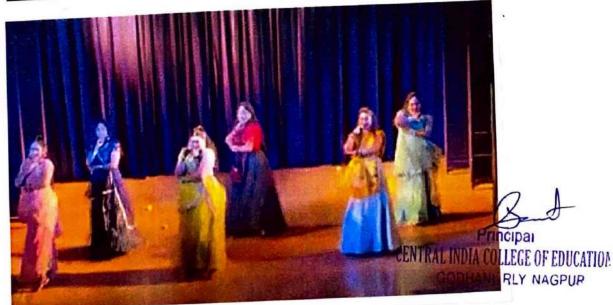

#### **Activity Report**

| 22   |   |  |
|------|---|--|
| Date | • |  |
| Date |   |  |

| Academic Year         | 2017-18                                                                                                                                                                                                                                                                                                                                                                                                                                               |
|-----------------------|-------------------------------------------------------------------------------------------------------------------------------------------------------------------------------------------------------------------------------------------------------------------------------------------------------------------------------------------------------------------------------------------------------------------------------------------------------|
| Name of the Activity  | Annual Cultural Day                                                                                                                                                                                                                                                                                                                                                                                                                                   |
|                       | All students of Institute                                                                                                                                                                                                                                                                                                                                                                                                                             |
| Number Of Students    | College Campus                                                                                                                                                                                                                                                                                                                                                                                                                                        |
| Venue<br>Brief Report | The Annual Cultural Day for students was conducted by the Institute in the month of January .Cultural Day include singing, dance which love the magic of fun and joy into the events .On the day Participants from individual and groups who excelled in the competition received the award consisting of momentous and certificate .At The end students enjoyed delicious meal with the memories of the whole event that will be cherished lifelong. |

#### **Activity Report**

|                       | 2018-19                                                                                                                                                                                                                                                                                     |
|-----------------------|---------------------------------------------------------------------------------------------------------------------------------------------------------------------------------------------------------------------------------------------------------------------------------------------|
| Academic Year         | Annual Cultural Day                                                                                                                                                                                                                                                                         |
| Name of the Activity  | All students of Institute                                                                                                                                                                                                                                                                   |
| Number Of Students    | College Campus                                                                                                                                                                                                                                                                              |
| Venue<br>Brief Report | The Annual Cultural Day for students was conducted by the Institute in the month of January .Cultural Day include singing, dance which love the magic of fun and joy into the events .On the day Participants from individual and groups who excelled in the competition received the award |
|                       | consisting of momentous and certificate  .At The end students enjoyed delicious meal with the memories of the whole event that will be cherished lifelong.                                                                                                                                  |

#### **Activity Report**

| Academic Year        | 2019-20                                                                                                                                                                                                                                                                                                                                                                                                                                               |
|----------------------|-------------------------------------------------------------------------------------------------------------------------------------------------------------------------------------------------------------------------------------------------------------------------------------------------------------------------------------------------------------------------------------------------------------------------------------------------------|
| Name of the Activity | Annual Cultural Day                                                                                                                                                                                                                                                                                                                                                                                                                                   |
| Number Of Students   | All students of Institute                                                                                                                                                                                                                                                                                                                                                                                                                             |
| Venue                | College Campus                                                                                                                                                                                                                                                                                                                                                                                                                                        |
| Brief Report         | The Annual Cultural Day for students was conducted by the Institute in the month of January .Cultural Day include singing, dance which love the magic of fun and joy into the events .On the day Participants from individual and groups who excelled in the competition received the award consisting of momentous and certificate .At The end students enjoyed delicious meal with the memories of the whole event that will be cherished lifelong. |

#### **Activity Report**

| Academic Year        | 2020-21                                                                                                                                                                                                                                                                                                                                                                                                                                               |
|----------------------|-------------------------------------------------------------------------------------------------------------------------------------------------------------------------------------------------------------------------------------------------------------------------------------------------------------------------------------------------------------------------------------------------------------------------------------------------------|
| Name of the Activity | Annual Cultural Day                                                                                                                                                                                                                                                                                                                                                                                                                                   |
| Number Of Students   | All students of Institute                                                                                                                                                                                                                                                                                                                                                                                                                             |
| Venue                | College Campus                                                                                                                                                                                                                                                                                                                                                                                                                                        |
| Brief Report         | The Annual Cultural Day for students was conducted by the Institute in the month of January .Cultural Day include singing, dance which love the magic of fun and joy into the events .On the day Participants from individual and groups who excelled in the competition received the award consisting of momentous and certificate .At The end students enjoyed delicious meal with the memories of the whole event that will be cherished lifelong. |

#### **Activity Report**

| Academic Year        | 2021-22                                                                                                                                                                                                                                                                                                                                                                                                                                               |  |
|----------------------|-------------------------------------------------------------------------------------------------------------------------------------------------------------------------------------------------------------------------------------------------------------------------------------------------------------------------------------------------------------------------------------------------------------------------------------------------------|--|
| Name of the Activity | Annual Cultural Day                                                                                                                                                                                                                                                                                                                                                                                                                                   |  |
| Number Of Students   | All students of Institute                                                                                                                                                                                                                                                                                                                                                                                                                             |  |
| Venue                | College Campus                                                                                                                                                                                                                                                                                                                                                                                                                                        |  |
| Brief Report         | The Annual Cultural Day for students was conducted by the Institute in the month of January .Cultural Day include singing, dance which love the magic of fun and joy into the events .On the day Participants from individual and groups who excelled in the competition received the award consisting of momentous and certificate .At The end students enjoyed delicious meal with the memories of the whole event that will be cherished lifelong. |  |