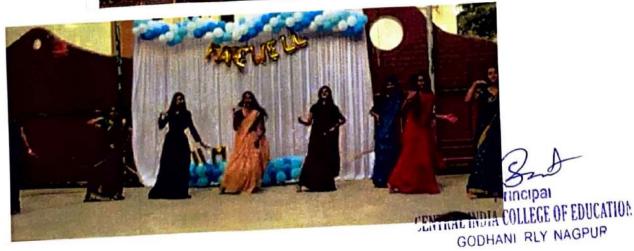

#### **Activity Report**

| 22   |   |  |
|------|---|--|
| Date | • |  |
| Date |   |  |

| Academic Year         | 2017-18                                                                                                                                                                                                                                                                                                                                                                                                                                               |
|-----------------------|-------------------------------------------------------------------------------------------------------------------------------------------------------------------------------------------------------------------------------------------------------------------------------------------------------------------------------------------------------------------------------------------------------------------------------------------------------|
| Name of the Activity  | Annual Cultural Day                                                                                                                                                                                                                                                                                                                                                                                                                                   |
|                       | All students of Institute                                                                                                                                                                                                                                                                                                                                                                                                                             |
| Number Of Students    | College Campus                                                                                                                                                                                                                                                                                                                                                                                                                                        |
| Venue<br>Brief Report | The Annual Cultural Day for students was conducted by the Institute in the month of January .Cultural Day include singing, dance which love the magic of fun and joy into the events .On the day Participants from individual and groups who excelled in the competition received the award consisting of momentous and certificate .At The end students enjoyed delicious meal with the memories of the whole event that will be cherished lifelong. |

#### **Activity Report**

|                       | 2018-19                                                                                                                                                                                                                                                                                     |
|-----------------------|---------------------------------------------------------------------------------------------------------------------------------------------------------------------------------------------------------------------------------------------------------------------------------------------|
| Academic Year         | Annual Cultural Day                                                                                                                                                                                                                                                                         |
| Name of the Activity  | All students of Institute                                                                                                                                                                                                                                                                   |
| Number Of Students    | College Campus                                                                                                                                                                                                                                                                              |
| Venue<br>Brief Report | The Annual Cultural Day for students was conducted by the Institute in the month of January .Cultural Day include singing, dance which love the magic of fun and joy into the events .On the day Participants from individual and groups who excelled in the competition received the award |
|                       | consisting of momentous and certificate  .At The end students enjoyed delicious meal with the memories of the whole event that will be cherished lifelong.                                                                                                                                  |

#### **Activity Report**

| Academic Year        | 2019-20                                                                                                                                                                                                                                                                                                                                                                                                                                               |
|----------------------|-------------------------------------------------------------------------------------------------------------------------------------------------------------------------------------------------------------------------------------------------------------------------------------------------------------------------------------------------------------------------------------------------------------------------------------------------------|
| Name of the Activity | Annual Cultural Day                                                                                                                                                                                                                                                                                                                                                                                                                                   |
| Number Of Students   | All students of Institute                                                                                                                                                                                                                                                                                                                                                                                                                             |
| Venue                | College Campus                                                                                                                                                                                                                                                                                                                                                                                                                                        |
| Brief Report         | The Annual Cultural Day for students was conducted by the Institute in the month of January .Cultural Day include singing, dance which love the magic of fun and joy into the events .On the day Participants from individual and groups who excelled in the competition received the award consisting of momentous and certificate .At The end students enjoyed delicious meal with the memories of the whole event that will be cherished lifelong. |

#### **Activity Report**

| Academic Year        | 2020-21                                                                                                                                                                                                                                                                                                                                                                                                                                               |
|----------------------|-------------------------------------------------------------------------------------------------------------------------------------------------------------------------------------------------------------------------------------------------------------------------------------------------------------------------------------------------------------------------------------------------------------------------------------------------------|
| Name of the Activity | Annual Cultural Day                                                                                                                                                                                                                                                                                                                                                                                                                                   |
| Number Of Students   | All students of Institute                                                                                                                                                                                                                                                                                                                                                                                                                             |
| Venue                | College Campus                                                                                                                                                                                                                                                                                                                                                                                                                                        |
| Brief Report         | The Annual Cultural Day for students was conducted by the Institute in the month of January .Cultural Day include singing, dance which love the magic of fun and joy into the events .On the day Participants from individual and groups who excelled in the competition received the award consisting of momentous and certificate .At The end students enjoyed delicious meal with the memories of the whole event that will be cherished lifelong. |

#### **Activity Report**

| Academic Year        | 2021-22                                                                                                                                                                                                                                                                                                                                                                                                                                               |  |
|----------------------|-------------------------------------------------------------------------------------------------------------------------------------------------------------------------------------------------------------------------------------------------------------------------------------------------------------------------------------------------------------------------------------------------------------------------------------------------------|--|
| Name of the Activity | Annual Cultural Day                                                                                                                                                                                                                                                                                                                                                                                                                                   |  |
| Number Of Students   | All students of Institute                                                                                                                                                                                                                                                                                                                                                                                                                             |  |
| Venue                | College Campus                                                                                                                                                                                                                                                                                                                                                                                                                                        |  |
| Brief Report         | The Annual Cultural Day for students was conducted by the Institute in the month of January .Cultural Day include singing, dance which love the magic of fun and joy into the events .On the day Participants from individual and groups who excelled in the competition received the award consisting of momentous and certificate .At The end students enjoyed delicious meal with the memories of the whole event that will be cherished lifelong. |  |